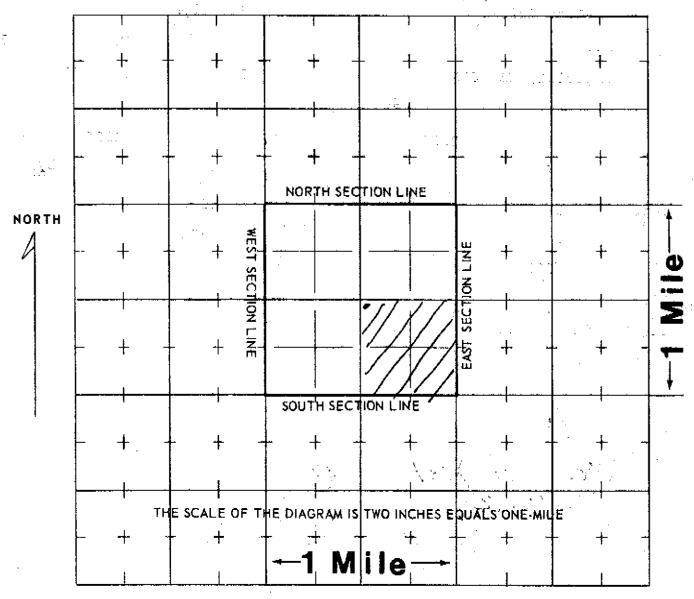

THE LOCATION OF THE WELL MUST BE SHOWN AND FOR LARGE CAPACITY TRRIGATION WELLS THE AREA ON WHICH THE WATER IS USED MUST BE SHADED OR CROSS-HATCHED ON THE DIAGRAM RELOW.

This diagram represents nine (9) sections. Use the **CENTER SQUARE** (one section) to indicate the location of the well, if possible.

#### NORTHERN HIGH PLAINS DESIGNATED GROUND WATER BASIN

Priority date: February 3, 1967

Use: Irrigation

Name of Claimant: MARLENE KAISER

Location of well: NW1/4 of the SK1/4 of Section 7, Township 7 N,

Range 43 W. of the 6th Principal Meridian

Maximum annual volume of the appropriation: 320 acre-feet

Maximum pumping rate: 1600 gallons per minute

Number of acres which may be irrigated: 160 acres

Description of acres irrigated: SE1/4 OF SECTION 7, T7N, R43W